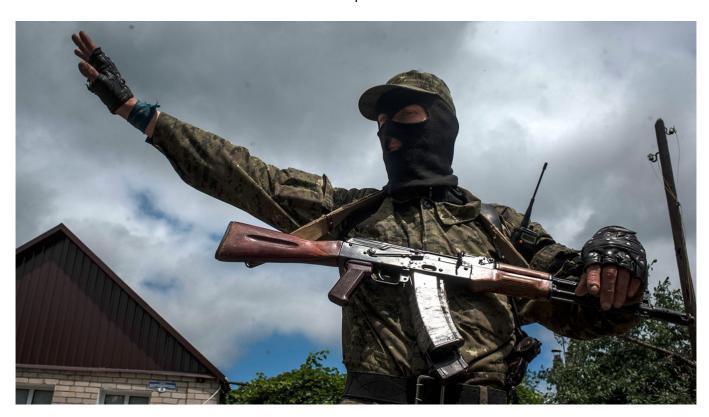

## In Photos: 10 Years Ago, the War in Donbas Began

April 12, 2024

In April 2014, an uprising by Russia-backed forces in eastern Ukraine marked the outset of the conflict in the Donbas between Russia and Ukraine. Shortly after the Kremlin's March 2014 annexation of Crimea, a group of fighters led by Russian military commander Igor Girkin, also known by his alias Strelkov, joined pro-Russian separatist forces in the Donetsk region of Ukraine. The Ukrainian city of Sloviansk became a point of heavy fighting between the Ukrainian armed forces and pro-Russian separatists who, in April 2014, declared the sovereignty of the Donetsk People's Republic. The Luhansk People's Republic declared its independence from Kyiv at the end of that month. Russia, which recognized the self-proclaimed Donetsk and Luhansk "people's republics" in 2022 — and later annexed them — used the Donbas conflict as a pretext for its full-scale invasion of Ukraine. Ten years after the fighting began, the Donbas — a major center of the coal industry and metallurgy, previously populated by 6 million mostly Russian-speaking people — remains a grim theater of warfare. Here's a look back at some of the events of 2014: