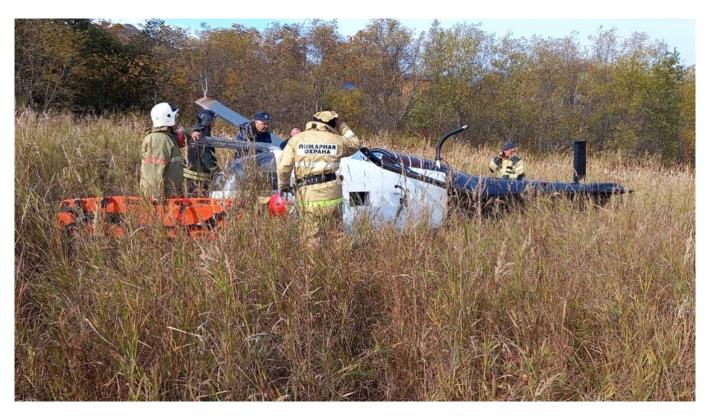

## Five Bodies Found at Helicopter Crash Site in Kamchatka — TASS

September 27, 2021

The helicopter crashed on Friday. 41.mchs.gov.ru

The bodies of all five victims of a helicopter crash site in the Kamchatka region in Russia's Far East have been found, the state-run TASS news agency <u>reported</u> on Monday citing a source in the aviation services.

The Kamov Ka-27 helicopter crashed last Friday near Mount Ostraya, killing its entire crew. The wreckage was found at around 950 meters above sea level.

The Military Investigation Department of Russia's Investigative Committee has <u>opened</u> a criminal case and investigation into the possible violation of the flight rules or flight preparation.