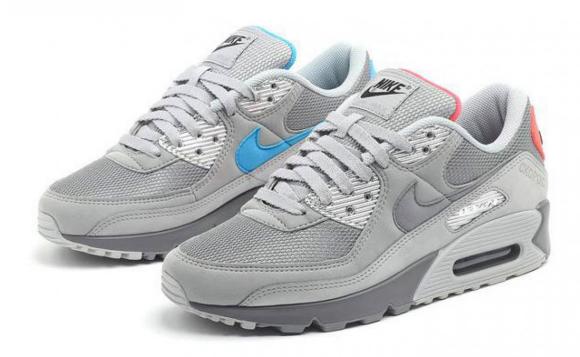

Nike has drawn inspiration from Moscow's towering housing blocks and industrial landscape for the "Smoke Gray" design of its commemorative sneakers.

2020 marks 30 years since the release of the Air Max 90, <u>anointed</u> "one of the greatest sneakers of all time" by style standard-bearer GQ.

The new design is a nod to the Air Max 90 becoming "the first Nike sneaker to be widely recognized in Russia," the company <u>said</u> in its announcement.

The Smoke Gray color scheme symbolizes Moscow's "construction and the city's fall sky," while infrared and laser blue elements "reflect the city's night lights."

"The Nike Air Max 90 Moscow upper, made of classic leather and suede, also features reflective touches to signify the futuristic aesthetic of the skyscrapers that shifted the city's skyline," it said.

The words *skorost'* and *gorod* (Russian for "speed" and "city") have been emblazoned on the shoe's heel and sockliner to "refer to the dynamic rhythm of the megalopolis."

The Air Max 90 city pack released earlier in 2020 also <u>pays tribute</u> to New York and its firefighters, Paris and its bakers, London and its mail carriers, Tokyo and its construction workers, as well as Shanghai and its delivery service workers.