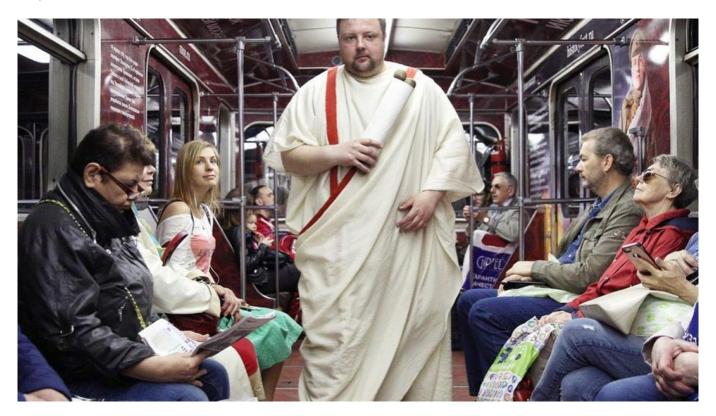

## Moscow's Subway System Now Offers One Excellent Adventure

May 26, 2017

mosru\_official / Instagram

On Friday, the Moscow subway system launched a new promotional train on its Zamoskvoretskaya Line called "Times and Epochs," where different cars are dedicated to five different historical eras, ranging from antiquity to the 20th century. The train is named after an annual historical reenactment festival organized by the city of Moscow.

On the first day of the promotion, reenactors boarded the train in full costume, posing for photos with passengers.

| Embed: |  |  |  |
|--------|--|--|--|
|        |  |  |  |
|        |  |  |  |
|        |  |  |  |
|        |  |  |  |
|        |  |  |  |
|        |  |  |  |
|        |  |  |  |
|        |  |  |  |
|        |  |  |  |
|        |  |  |  |
|        |  |  |  |