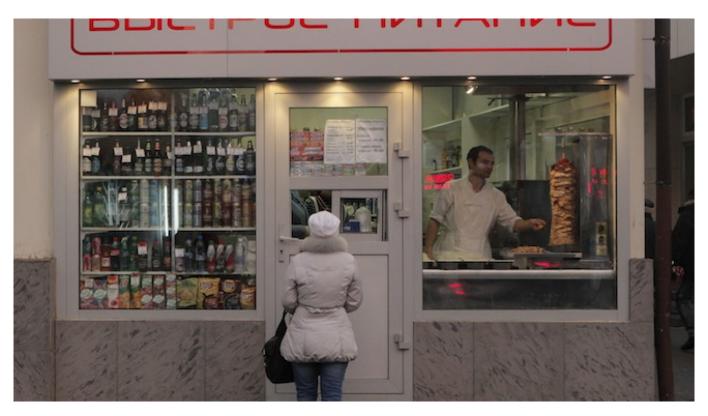

## Moscow Authorities to Purge Kebab Kiosks From City's Streets

April 26, 2016

Moscow authorities plan to remove all kiosks selling shawarma [kebabs] from the city's streets, the head of the city's trade and services department Alexei Nemeryuk said in an interview with the Komsomolskaya Pravda newspaper on Tuesday.

"We are removing shawarma from the streets. There will be no shawarma anymore," Nemeryuk said. He said that stalls still selling shawarma will cease to trade after their lease expires.

According to Nemeryuk, repeated checks carried out by Russia's consumer rights watchdog Rospotrebnadzor revealed "the absence of any desire of the owners of kiosks to bear even the slightest costs" to comply with sanitary regulations.