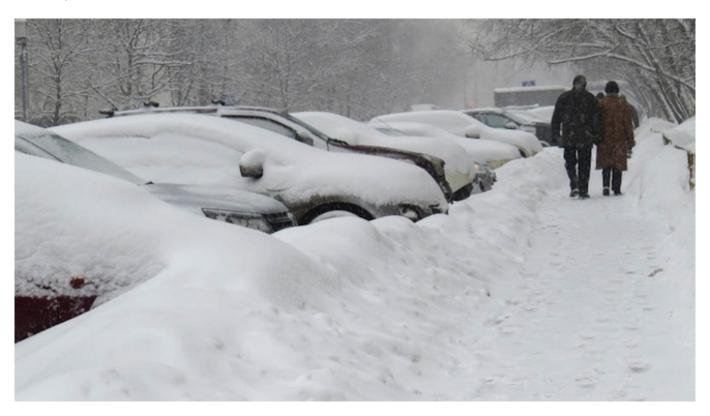

## Moscow Receives Average Half Month's Snowfall in One Day

February 23, 2016

The Russian capital was hit with more than 30 percent of the average monthly snowfall in 24 hours, the state-run TASS news agency reported Tuesday, citing the Moscow Meteorological Bureau.

Some areas of the city received more than 50 percent of the monthly norm, an unidentified spokesperson for Moscow Meteorological Bureau told the TASS news agency.

Between 20 to 30 centimeters of snow fell in the capital on Monday and up to 35 centimeters covered the Moscow region, according to data from the Fobos weather monitoring center, cited by the RIA Novosti news agency.

A total of 7,500 snow removal vehicles are clearing Moscow's streets.

The capital has seen 58 centimeters of snowfall since the beginning of February, which exceeds the monthly norm by 160 percent, TASS reported.