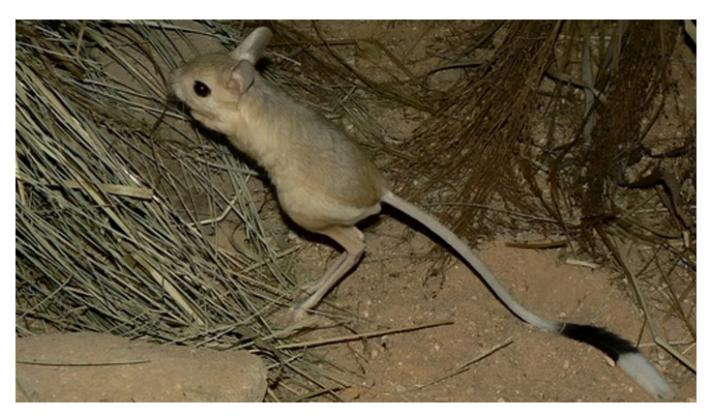

## Moscow Zoo Puts Jerboas in Fridge to Make Them 'Despair'

October 28, 2015

Jerboas are nocturnal animals that hop around on two legs and live mainly in the deserts of northern Africa and Asia.

The Moscow Zoo has found a way to make its jerboas — a small rodent species — go into hibernation, saying the key is to make them "despair" in an ordinary fridge.

"That's why they are locked up in the dark, in silence, at a temperature of 3 to 4 degrees [Celsius]. That's when they despair and go into hibernation," the statement said.

Jerboas are nocturnal animals that hop around on two legs and live mainly in the deserts of northern Africa and Asia.