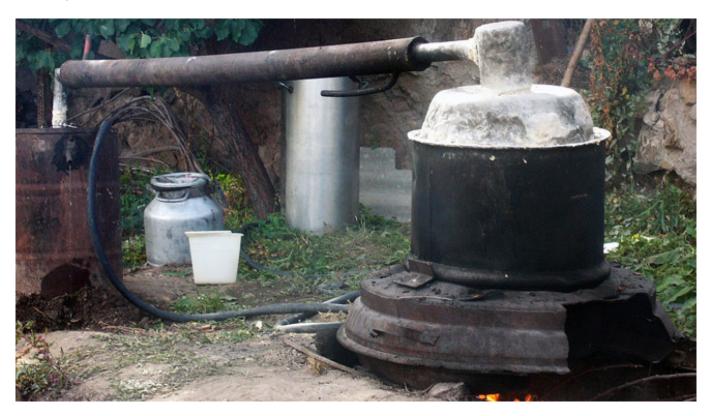

## Russians Turn to Moonshine Over Store-Bought Liquor Amid Economic Crisis

February 24, 2015

Russians have bought 300 percent more moonshine-making stills from a Chelyabinsk producer in the last few months as homemade liquor becomes more popular amid the economic crisis, the Izvestia newspaper reported Tuesday.

Russian moonshine, called "samogon" from the words for "self" and "distill," can be made cheaply compared with buying liquor in stores, but there are health risks including blindness if it's not done correctly.

"Demand has been on the rise last year. It's growing every day," a representative of Chelyabinsk Household Goods Factory was cited as saying. "Our company's output in recent months has increased 200-300 percent year-on-year."

Cheap samogon stills can be bought for 2,000 rubles (\$30), and while more sophisticated ones can cost five times that, the prices still pale in comparison with store-bought liquor, the report said.

Original url: