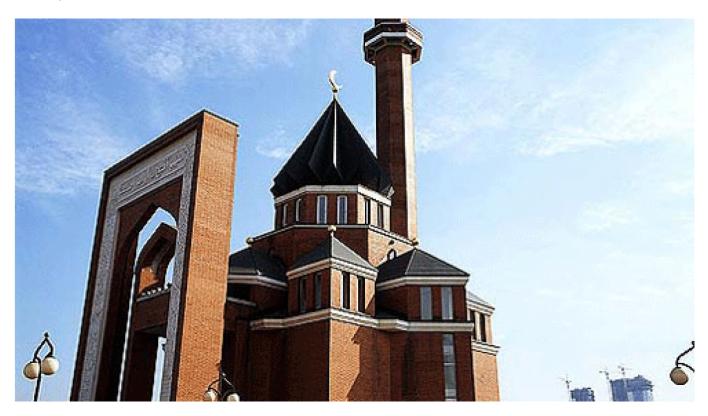

## Moscow Mosque Defaced After Charlie Hebdo Killings

January 12, 2015

A mosque in Moscow was vandalized Monday, a reporter for the Kavpolit news site wrote on Twitter.

The mosque, at the city's Poklonnaya Gora war memorial park, had been spray-painted with obscene words and crude drawings of male genitalia and a Russian Orthodox cross, photos posted on Twitter showed.

The Poklonnaya Gora park is home to a mosque, synagogue and church built to honor the Soviet soldiers of different faiths who fought side-by-side during World War II.

Original url:

| https://www.themoscowtimes.com/2015/01/12/moscow-mosque-defaced-after-charlie-hebdo-killings<br>42789 | s-a |
|-------------------------------------------------------------------------------------------------------|-----|
|                                                                                                       |     |
|                                                                                                       |     |
|                                                                                                       |     |
|                                                                                                       |     |
|                                                                                                       |     |
|                                                                                                       |     |
|                                                                                                       |     |
|                                                                                                       |     |
|                                                                                                       |     |
|                                                                                                       |     |
|                                                                                                       |     |